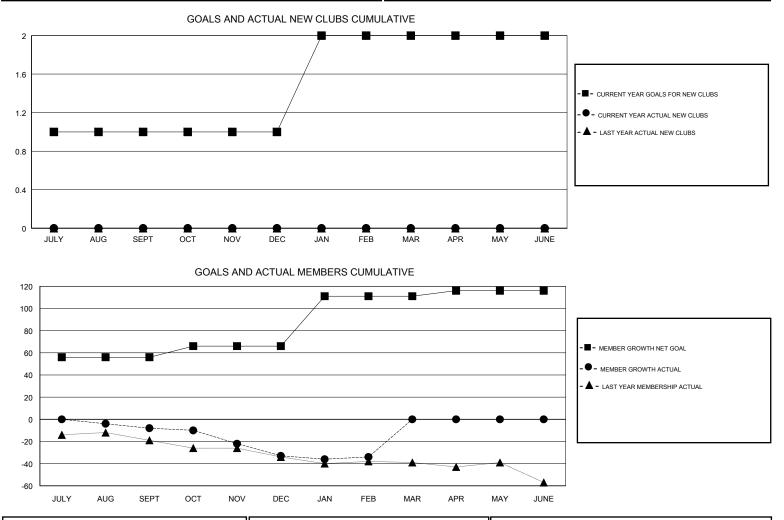

## LOCATION MINNESOTA

GMT CA

| Clubs<br>RESULTS FOR 2018-2019 |   |   |   | Members<br>RESULTS FOR 2018-2019 |    |    |    |  |
|--------------------------------|---|---|---|----------------------------------|----|----|----|--|
|                                |   |   |   |                                  |    |    |    |  |
| JULY/AUG/SEPT                  | 1 | 0 | 1 | JULY/AUG/SEPT                    | 56 | 8  | 15 |  |
| OCT/NOV/DEC                    | 0 | 0 | 1 | OCT/NOV/DEC                      | 10 | 14 | 39 |  |
| JAN/FEB/MAR                    | 1 | 0 | 0 | JAN/FEB/MAR                      | 45 | 7  | 8  |  |
| APR/MAY/JUNE                   | 0 | 0 | 0 | APR/MAY/JUNE                     | 5  | 0  | 0  |  |

| DROPPED CLUBS: 2             |    | 15 CLUBS OF 42 ADDED 1 OR MORE<br>NEW MEMBERS | GENDER DISTRIBUTION<br>MALE 921 (77.79%)<br>FEMALE 263 (22.21%) |  |     |
|------------------------------|----|-----------------------------------------------|-----------------------------------------------------------------|--|-----|
| DROPPED MEMBERS              |    |                                               | Women Percentage Fiscal Year Goal: 35%                          |  |     |
| DECEASED                     | 2  | CLICK HERE FOR CUMULATIVE                     | TOTAL FAMILY UNIT MEMBERS                                       |  | 198 |
| CLUB CANCELLED 8<br>OTHER 52 |    | MEMBERSHIP DATA                               | FAMILY MEMBERS PAYING HALF<br>DUES                              |  | 99  |
| TOTAL                        | 62 |                                               | DUES                                                            |  |     |